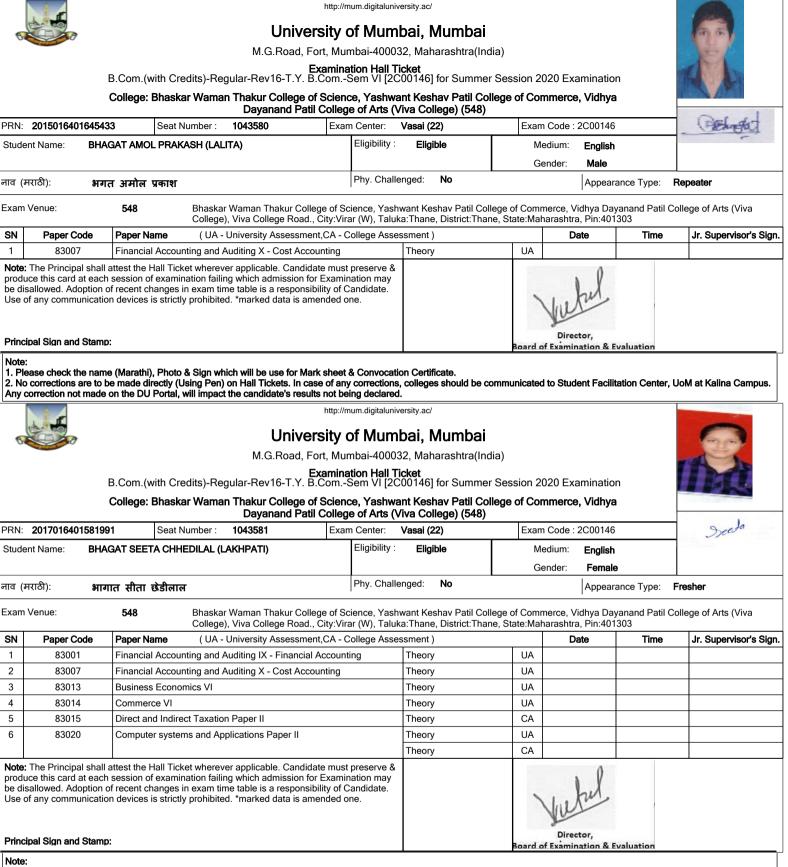

# University of Mumbai, Mumbai

M.G.Road, Fort, Mumbai-400032, Maharashtra(India)

Examination Hall Ticket B.Com.(with Credits)-Regular-Rev16-T.Y. B.Com.-Sem VI [2C00146] for Summer Session 2020 Examination

College: Bhaskar Waman Thakur College of Science, Yashwant Keshav Patil College of Commerce, Vidhya

| Dayanand Patil College of Arts (Viva College) (548) |                      |         |                      |           |                  |           |  |
|-----------------------------------------------------|----------------------|---------|----------------------|-----------|------------------|-----------|--|
| PRN: 2017016401563776                               | Seat Number: 1043451 | Exam Ce | enter: Vasai (22)    | Exam Code | : 2C00146        | Hackleber |  |
| Student Name: AAKLEKAR AA                           | KASH NAMDEV (NISHA)  | Eli     | igibility : Eligible | Medium:   | English          | 4         |  |
|                                                     |                      |         |                      | Gender:   | Male             |           |  |
| नाव (मराठी): भाकलेकर भाव                            | काश नामदेव           | Ph      | ny. Challenged: No   |           | Appearance Type: | Fresher   |  |

| Exam                                                                                                                                                                                                                                                                                                                                                                              | Venue:                    | 548 Bhaskar Waman Thakur College of Science, Yash<br>College), Viva College Road., City:Virar (W), Taluk |         |            |                               |          | llege of Arts (Viva    |
|-----------------------------------------------------------------------------------------------------------------------------------------------------------------------------------------------------------------------------------------------------------------------------------------------------------------------------------------------------------------------------------|---------------------------|----------------------------------------------------------------------------------------------------------|---------|------------|-------------------------------|----------|------------------------|
| SN                                                                                                                                                                                                                                                                                                                                                                                | Paper Code                | Paper Name (UA - University Assessment, CA - College Asses                                               | ssment) |            | Date                          | Time     | Jr. Supervisor's Sign. |
| 1                                                                                                                                                                                                                                                                                                                                                                                 | 83001                     | Financial Accounting and Auditing IX - Financial Accounting                                              | Theory  | UA         |                               |          |                        |
| 2                                                                                                                                                                                                                                                                                                                                                                                 | 83007                     | Financial Accounting and Auditing X - Cost Accounting                                                    | Theory  | UA         |                               |          |                        |
| 3                                                                                                                                                                                                                                                                                                                                                                                 | 83013                     | Business Economics VI                                                                                    | Theory  | UA         |                               |          |                        |
| 4                                                                                                                                                                                                                                                                                                                                                                                 | 83014                     | Commerce VI                                                                                              | Theory  | UA         |                               |          |                        |
| 5                                                                                                                                                                                                                                                                                                                                                                                 | 83015                     | Direct and Indirect Taxation Paper II                                                                    | Theory  | CA         |                               |          |                        |
| 6                                                                                                                                                                                                                                                                                                                                                                                 | 83020                     | Computer systems and Applications Paper II                                                               | Theory  | UA         |                               |          |                        |
|                                                                                                                                                                                                                                                                                                                                                                                   |                           |                                                                                                          | Theory  | CA         |                               |          |                        |
| Note: The Principal shall attest the Hall Ticket wherever applicable. Candidate must preserve & produce this card at each session of examination failing which admission for Examination may be disallowed. Adoption of recent changes in exam time table is a responsibility of Candidate. Use of any communication devices is strictly prohibited. *marked data is amended one. |                           |                                                                                                          |         | 1          | while                         |          |                        |
| Princ                                                                                                                                                                                                                                                                                                                                                                             | Principal Sign and Stamp: |                                                                                                          |         | Board of E | Director,<br>xamination & Ev: | aluation |                        |

#### Principal Sign and Stamp:

Note:

1. Please check the name (Marathi), Photo & Sign which will be use for Mark sheet & Convocation Certificate. 2. No corrections are to be made directly (Using Pen) on Hall Tickets. In case of any corrections, colleges should be communicated to Student Facilitation Center, UoM at Kalina Campus. Any correction not made on the DU Portal, will impact the candidate's results not being declared.

# http://mum.digitaluniversity.ac/ University of Mumbai, Mumbai

M.G.Road, Fort, Mumbai-400032, Maharashtra(India)

Examination Hall Ticket B.Com.(with Credits)-Regular-Rev16-T.Y. B.Com.-Sem VI [2C00146] for Summer Session 2020 Examination

College: Bhaskar Waman Thakur College of Science, Yashwant Keshav Patil College of Commerce, Vidhya

|                  |                                                                                                                                                                                                                                                          |                 | Dayanand Patil C | ollege | e of Arts (Viva College) (548) |         |                 |        | . 9.    |
|------------------|----------------------------------------------------------------------------------------------------------------------------------------------------------------------------------------------------------------------------------------------------------|-----------------|------------------|--------|--------------------------------|---------|-----------------|--------|---------|
| PRN: 20170164015 | 566867                                                                                                                                                                                                                                                   | Seat Number :   | 1043452          | Exam   | n Center: Vasai (22)           | Exam Co | de : 2C00146    |        | Rording |
| Student Name:    | AARADI VAIBH/                                                                                                                                                                                                                                            | AV VIJAY (PRAMI | LA)              |        | Eligibility : Eligible         | Mediu   | m: English      |        |         |
|                  |                                                                                                                                                                                                                                                          |                 |                  |        |                                | Gende   | er: <b>Male</b> |        |         |
| नाव (मराठी):     | आरडी वैभव वि                                                                                                                                                                                                                                             | जय              |                  |        | Phy. Challenged: No            |         | Appearance Ty   | vpe: I | Fresher |
| Exam Venue:      | Kam Venue: 548 Bhaskar Waman Thakur College of Science, Yashwant Keshav Patil College of Commerce, Vidhya Dayanand Patil College of Arts (Viva College), Viva College Road., City:Virar (W), Taluka:Thane, District:Thane, State:Maharashtra, Pin:401303 |                 |                  |        |                                |         |                 |        |         |

| SN                                                                                                                                                                                                                                                                                                                                                                                       | Paper Code                | Paper Name (UA - University Assessment, CA - College Asses  | ssment) |            | Date                          | Time     | Jr. Supervisor's Sign. |
|------------------------------------------------------------------------------------------------------------------------------------------------------------------------------------------------------------------------------------------------------------------------------------------------------------------------------------------------------------------------------------------|---------------------------|-------------------------------------------------------------|---------|------------|-------------------------------|----------|------------------------|
| 1                                                                                                                                                                                                                                                                                                                                                                                        | 83001                     | Financial Accounting and Auditing IX - Financial Accounting | Theory  | UA         |                               |          |                        |
| 2                                                                                                                                                                                                                                                                                                                                                                                        | 83007                     | Financial Accounting and Auditing X - Cost Accounting       | Theory  | UA         |                               |          |                        |
| 3                                                                                                                                                                                                                                                                                                                                                                                        | 83013                     | Business Economics VI                                       | Theory  | UA         |                               |          |                        |
| 4                                                                                                                                                                                                                                                                                                                                                                                        | 83014                     | Commerce VI                                                 | Theory  | UA         |                               |          |                        |
| 5                                                                                                                                                                                                                                                                                                                                                                                        | 83015                     | Direct and Indirect Taxation Paper II                       | Theory  | CA         |                               |          |                        |
| 6                                                                                                                                                                                                                                                                                                                                                                                        | 83020                     | Computer systems and Applications Paper II                  | Theory  | UA         |                               |          |                        |
|                                                                                                                                                                                                                                                                                                                                                                                          |                           |                                                             | Theory  | CA         |                               |          |                        |
| <b>Note:</b> The Principal shall attest the Hall Ticket wherever applicable. Candidate must preserve & produce this card at each session of examination failing which admission for Examination may be disallowed. Adoption of recent changes in exam time table is a responsibility of Candidate. Use of any communication devices is strictly prohibited. *marked data is amended one. |                           |                                                             |         | /          | Jutul                         |          |                        |
| Princ                                                                                                                                                                                                                                                                                                                                                                                    | Principal Sign and Stamp: |                                                             |         | Board of I | Director,<br>Examination & Ev | aluation |                        |

## Note: